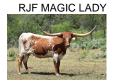

## **RJF MAGIC LADY**

Date of Birth: 02/23/2019 Registration 1: Pending Sale Price: \$25,000.00 Breeder: Bentwood Ranch Owner: M7 Longhorns

RJF MAGIC LADY is a Wiregrass Laura grand-daughter with a stacked pedigree of legendary longhorns. Heifer at side is one of the first DANI BOY LM heifers born. DANI BOY will be the first bull to boast three (3) 100" females on its maternal side - 3S Touchdown Tari, 3S Danica, TCC Dani.