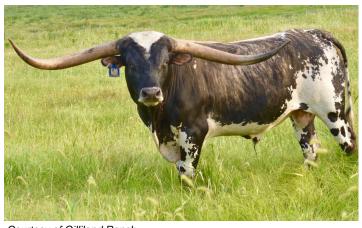

## **BLUE MOON GLR**

Date of Birth: 04/23/2021 Registration 1: BI102215

GILLILAND RANCH Breeder:

Owner: GILLILAND/ MANNING#86727

BM's COLOR IS A RARE REVERSE BRINDLE DARK BLUE GRULLA--HENCE THE NAME.COMBINE THAT WITH A PEDIGREE OF 30 OVER 80" & YOU HAVE UNPARALLELED VALUE: THERE ARE 2 OVER 100";5 OVER 90";24 OVER 80"; WINNER OF HIS CLASS IN THE DOUBLE DOWN FUTURITY AUGUST 13, 2022 IN COLORADO. SCROTAL CIRCUMFERENCE-35.5cmCURRENT OWNERS

TTT: 80.5000 on 10/07/2024

ARCHER'S 20 GAUGE GAL

Courtesy of Gilliland Ranch

703 RHF SHARP SHOOTER

HR RIO ROSE

**COWBOY TUFF CHEX** 

WS Rising Star

Concealed Weapon