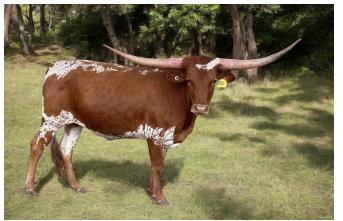

## PATSY CLINE

Date of Birth: **Registration 1:** Breeder: **Owner:** 

06/10/2022 290533 New Age Cattle Co M7 Longhorns

Courtesy of M7 Longhorns

When you are looking for the perfect foundation female to increase the value of your herd you look for heifers like this one. Her dam the great DRAGONESS that is closing in on 96" T2T, her grandam the beautiful tri-colored DRAGON LADY bought by Hudson Longhorns would've easily made 100" T2T. RECKON SO bringing in the 101" T2T BL RIO CATCHIT. Her sire one of the most exciting young outcross bulls in the breed, TEXACO owned by